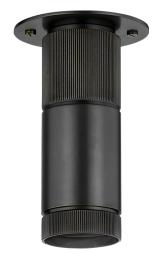

#### 2205-DB

An elevated take on a can light, Dighton is clean and modern with textural details that add interest to its minimalist form. A Solite glass lens provides optimal light diffusion, while decorative knurling adds visual depth. Opt for the vintage, sophisticated look of an Aged Brass finish or the more industrial feel of Distressed Bronze.

## **DIMENSIONS**

Height: 7.5"

Width/Diameter: 4.75"

Length: "

Minimum Height: "
Maximum Height: "
Canopy/Backplate: 4.75"

Hanging Type:

Product Weight: 1.76lb