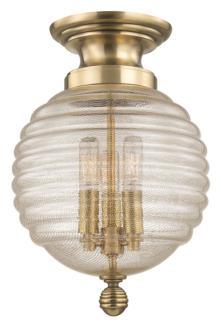

# COOLIDGE 3200-AGB

Brass mesh dissolves into spun glass in our Coolidge family. Its unifying theme is the beehive, with the iconic shape most prominently displayed in its artisanal diffuser. Cast metal canopy and finial spin subtle variations on the spherical shape.

### FINISHES

Aged Brass (AGB) Old Bronze (OB) Polished Nickel (PN)

#### DIMENSIONS

Height: 14.5" Width/Diameter: 10"

Canopy/Backplate: **6.25**" Hanging Type: Product Weight: **6lb** 

# GLASS

Attachment: Finial Glass 1: Glass Glass 2:

## LAMPING

Bulb 1 Socket: E12 Candelabra Base Bulb: B11 • 3 • 60 Watt Max

Voltage: 120 VAC UL Rating: UL Damp