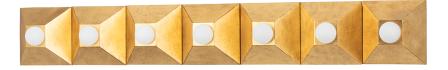

Playing with shapes, Max gives simple geometry maximum style. A series of pyramid bases supporting round globe lights come together to form squares and rectangles. The vintage gold or silver leaf finishes add to the design's overall Hollywood glam feeling. Whether in a flush mount, sconce or bath and vanity, Max adds a chic vibe to any space.

## DIMENSIONS

Height: 6" Width/Diameter: 42"

Canopy/Backplate: 0" Hanging Type: Product Weight: 9lb