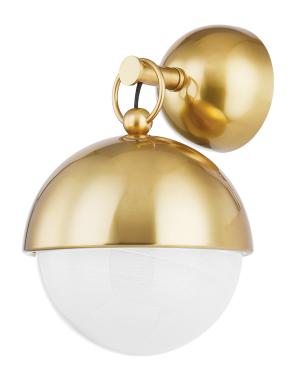

# **ALTHEA**

#### 340-01-VPB

Taking inspiration from classic jewelry, the Althea wall sconce and chandelier features cloud glass globes topped by Vintage Polished Brass caps. The shades of the chandelier are arrayed around a ring and hung with intricate chainwork.

## VINTAGE POLISHED BRASS (VPB)

#### **DIMENSIONS**

Height: 13.5"

Width/Diameter: 8.75"

Length: "

Minimum Height: "
Maximum Height: "
Canopy/Backplate: 5"
Hanging Type:

Product Weight: 4.4lb