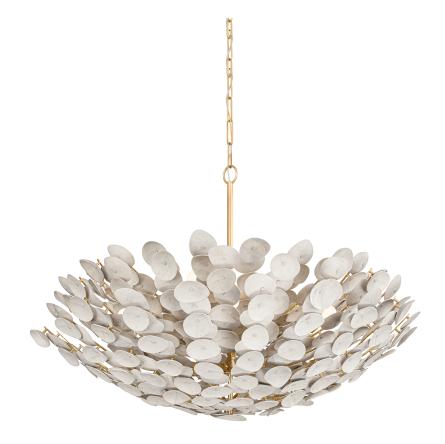

356-49-VGL

Delicate discs of white-washed coco shells surround a Vintage Gold Leaf frame creating a form that feels both organic and high end. Add a soothing, luxe look to any ceiling with this modern semi-flush and chandelier.

## **FINISHES**

Vintage Gold Leaf (VGL)

## **DIMENSIONS**

Height: 35"

Width/Diameter: 48.5"

Length: "

Minimum Height: 40" Maximum Height: 109" Canopy/Backplate: 8"

Hanging Type:

Product Weight: 70.4lb