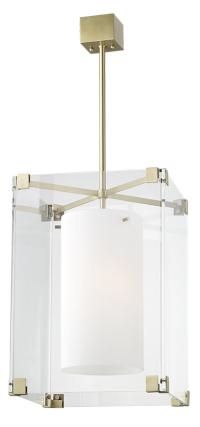

ACHILLES 4132-AGB

We have a weakness for acrylic—call it our Achilles' heel. Taking inspiration from a genius piece by a French designer of the fifties, we swapped out the original's green glass for transparent acrylic. The opal matte diffuser is a smooth cylinder suspended on three pins. Sure to inspire Lucite lust in even the most dedicated traditionalist, Achilles is a beautiful piece, stunning with brass accents, effortlessly cool with nickel.

## DIMENSIONS

Height: 29" Width/Diameter: 18" Minimum Height: 32.25" Maximum Height: 86.25" Canopy/Backplate: 0" Hanging Type: 1-3" / 1-6" / 1-12" / 2-18" Stems Product Weight: 51lb