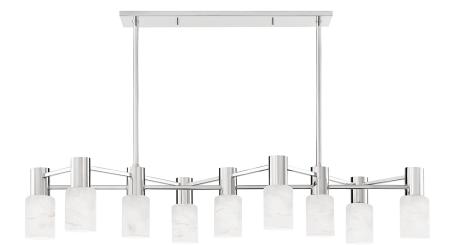

# **CENTERPORT**

#### 4248-PN

\*Due to the one-of-a-kind nature of the medium, exact colors and patterns may vary slightly from the image shown.

### **DIMENSIONS**

Height: 11"

Width/Diameter: 19"

Length: 47.5"

Minimum Height: 14" Maximum Height: 50" Canopy/Backplate: 0"

Hanging Type: 1-3" / 1-6" / 1-12" / 2-18" Stems

Product Weight: 30lb

# **GLASS**

Attachment:

Glass 1: Alabaster

Glass 2: