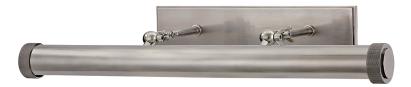

# RIDGEWOOD

#### 5824-HN

Ridgewood is for those who relish manual functionality and tactile details. It sets a tube within a tube, allowing you to control its length. Knurled knobs and ends to the metal scroll are not merely decorative—they reposition length of light and angle of illumination.