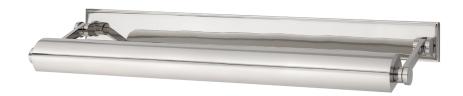

# **MERRICK**

#### 6029-PN

Smooth styling and superior functionality are Merrick's signature traits. We conceal the fixture's wiring behind a full-length solid brass backplate. Merrick's shade and arms can be adjusted to customize light direction.