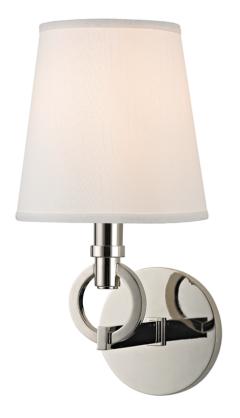

#### 611-PN

Malibu presents a sense of poise and peace, its arm a thick ring of cast metal. A trimmed and tapered shade complements the assured simplicity and round lines of this attractive sconce.