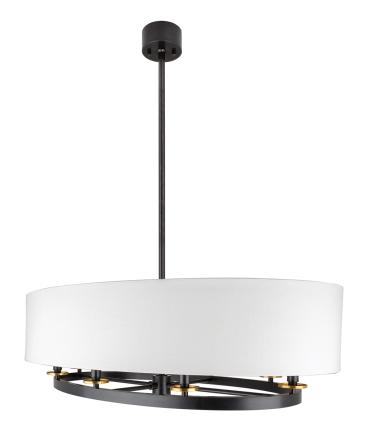

## 6539-AOB

Durham sets a wheel alight, softened by a wide drum shade of off-white linen. Set in a streamlined style that doesn't evoke any specific age, Durham works especially well in transitional and neutral spaces. PLEASE NOTE that the body and shade of 6539 is oval; 6530 and 6542 are circular.

## **DIMENSIONS**

Height: 11.75"

Width/Diameter: 39.25"

Length: 20.25"

Minimum Height: 17.5" Maximum Height: 71.5" Canopy/Backplate: 4.5"

Hanging Type: 1-3" / 1-6" / 1-12" / 2-18" Stems

Product Weight: 26lb