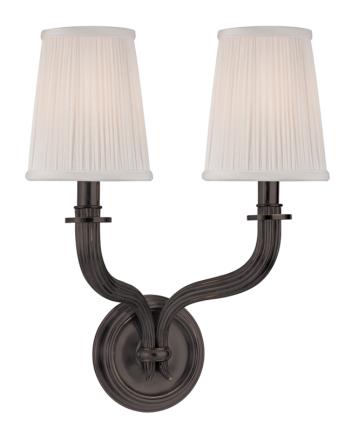

#### 8112-OB

Classical design celebrates natural forms in an elegantly ordered context. The gentle curve of Danbury's tapered arm showcases the sconce's organic beauty, while its stepped circular backplate provides stately anchor. Fluted details highlight the sconce's solid cast construction.