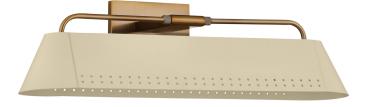

ROWAN B1106-PBR/SSD

In a tapered racetrack shape, Rowan provides a sleek option for lighting a wall or picture. Small perforations along the shade enable an increased wash of light while also adding a decorative accent to the Soft Sand shade. Rowan is available in two sizes with a Patina Brass finish.