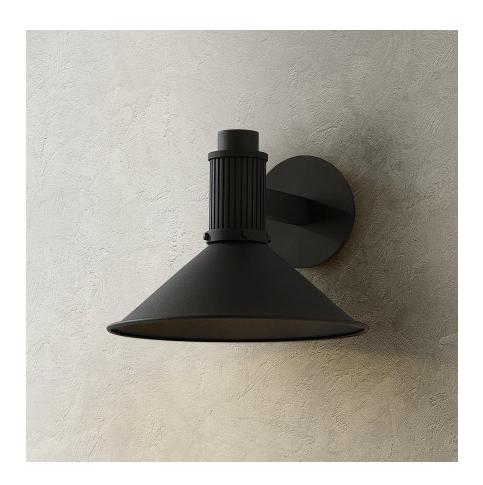

#### B1409-TBK

The RLM-inspired shape of Elani has been redefined for contemporary spaces with a highly durable and functional exterior design. Supported by a ribbed cap and circular backplate, the conical shade directs light downwards, illuminating entrances and walkways. An allover Textured Black finish provides an industrial modern feel in keeping with the construction of the fixture. In two sizes, Elani is perfect for smaller-scale residential spaces.