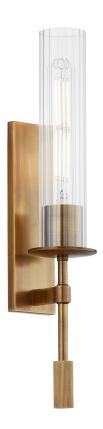

#### B1519-PBR

Inspired by a traditional torch sconce, Elton features sleek metalwork with finely crafted brass details. Melding industrial and modernist influences, a fluted glass cylinder elegantly shades the light source. The warm Patina Brass finish rounds out this stylish sconce.