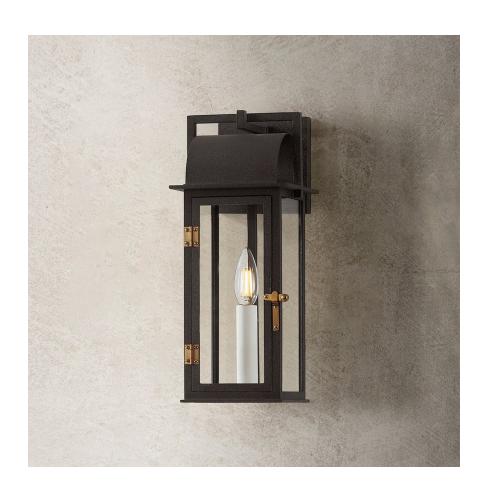

#### B2215-FRN/PBR

A modern reimagining of early American gas lanterns, Bohen features a sleek profile defined by clean lines and heritage details. Finished in Forged Iron with Patina Brass hardware, it has a rustic, yet refined presence that is particularly suited to traditional homes. Available in three sizes with a post, Bohen illuminates large entrances, front doors, and driveways with its timeless design.

### **FINISHES**

French Iron/Patina Brass (FRN/PBR)