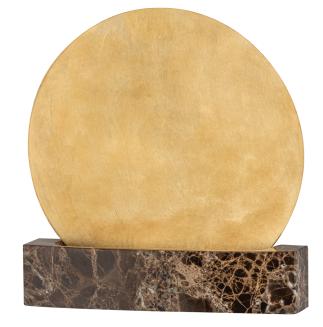

# RUNE B2312-VGL

Ancient meets innovative in the captivating Rune. Resembling the moon, this sconce features a metal disc backplate that dips into a platform of honed Grey Emperador Marble, creating a striking contrast. Its glowing aura and art-driven design is like jewelry for a room.

#### FINISHES

Vintage Gold Leaf (VGL)