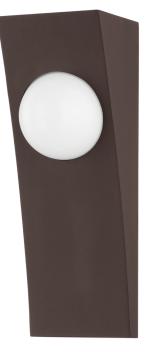

# VICTOR B2314-TBZ

Nested within a minimal rectangular frame, the glowing orb of Victor creates a celestial impression. The mixed materiality of Opal Glass set against the Textured Bronze finish of the frame is clean and dramatic, while the concave curve of the frame adds dimension. Available in two sizes, this simple, sleek fixture can be used to illuminate any exterior space.