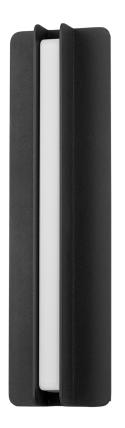

#### B2421-TBK

A minimalist, integrated LED fixture creates a vista of illumination in the architectural Dune sconce. A slender beam of light emanates from between two bent flanges of metal on this modern fixture. Dune is available in two sizes, both in a Textured Black finish.

### **FINISHES**

**TEXTURED BLACK (TBK)** 

#### **DIMENSIONS**

Height: 21"

Width/Diameter: 6"

Length: "

Minimum Height: "
Maximum Height: "
Canopy/Backplate: 20.5"

Hanging Type:

Product Weight: 6.03lb