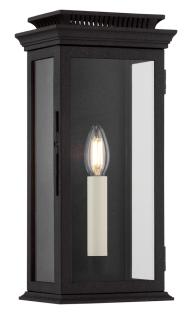

# LOUIE B2515-FOR

Drawing inspiration from a vintage lantern, Louie features a simple box shape with elevated details. Off-white candlesticks glow from within the frame, which is defined by three glass panels and a black backplate. The decorative chimney perched atop adds character to this transitional wall light. Louie is available in two sizes in a Forged Iron finish.