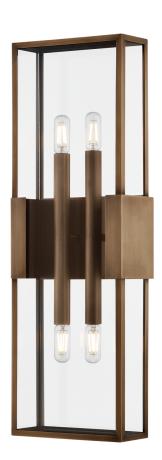

#### B2924-PBR

A refined interpretation of a vintage box lantern, Santa Clara focuses on maximizing the light and transparent feel of this piece while also celebrating the minimal Patina Brass metalwork. The flanges that extend from the backplate support the minimal glass box-like jewelry clasps. Available in two sizes featuring 2 lights each, as well as a 4-light version, this exterior wall light provides a warm welcome home.

## **FINISHES**

PATINA BRASS (PBR)

## **DIMENSIONS**

Height: 24"

Width/Diameter: 8.25"

Length: "

Minimum Height: "
Maximum Height: "
Canopy/Backplate: 5"

Hanging Type:

Product Weight: 11.66lb