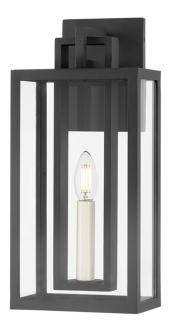

# **AMIRE**

#### B3616-TBK

Clean lines, negative space, and a minimal rectangular backplate define the layered frame of the Amire sconce. Within the open, airy silhouette, slender off-white candles are encased by clear glass panels, optimizing illumination. The Textured Black finish brings a sense of modern elegance to any exterior. Amire is available as a 1-light sconce or a 2-light sconce in two sizes.

# **TEXTURED BLACK (TBK)**

#### **DIMENSIONS**

Height: 16"

Width/Diameter: 7.25"

Length: "

Minimum Height: "
Maximum Height: "
Canopy/Backplate: 4.74"

Hanging Type:

Product Weight: 5.17lb