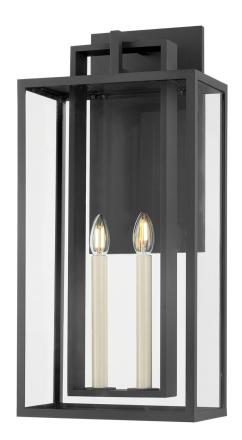

#### B3626-TBK

Clean lines, negative space, and a minimal rectangular backplate define the layered frame of the Amire sconce. Within the open, airy silhouette, slender off-white candles are encased by clear glass panels, optimizing illumination. The Textured Black finish brings a sense of modern elegance to any exterior. Amire is available as a 1-light sconce or a 2-light sconce in two sizes.

## **TEXTURED BLACK (TBK)**