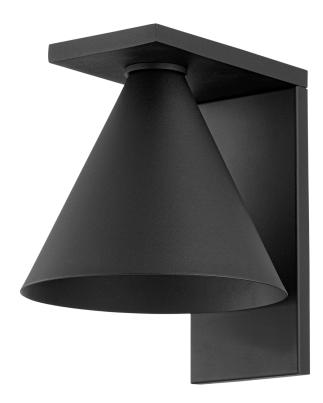

A conical shade is suspended like a bell from an L-shaped backplate in the streamlined Sean. The minimalist construction of the sconce, paired with an all-over Textured Black finish, creates a versatile and highly functional fixture for exterior use. Available in two sizes, Sean i designed to comply with Dark Sky requirements, prioritizing a reduction of light pollution.

### DIMENSIONS

Height: 11.75" Width/Diameter: 9.5" Length: " Minimum Height: " Maximum Height: " Canopy/Backplate: 5" Hanging Type: Product Weight: 3.02lb