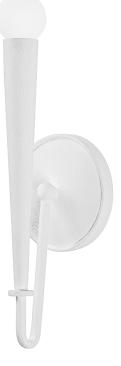

A slender arm swoops down from the circular backplate before swinging up to a tapered cone-shaped candleholder, adding movement to this straightforward sconce. The textured Gesso White and Forged Iron finishes and slim profile make this sconce suitable and usable with many styles and spaces.