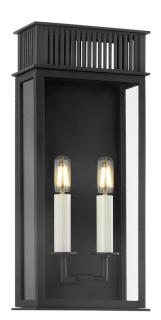

#### B6018-TBK

Inspired by vintage gas lanterns, the subtle details of Gridley nod to the past, while the slim box silhouette feels fresh and modern. The vented roof adds a touch of style to the otherwise minimal design, which is finished in Textured Black. Available in three sizes, Gridley complements any outdoor space with timeless simplicity.

# **TEXTURED BLACK (TBK)**

### **DIMENSIONS**

Height: 17.5"

Width/Diameter: 7.75"

Length: "

Minimum Height: " Maximum Height: " Canopy/Backplate: 7"

Hanging Type:

Product Weight: 7.15lb