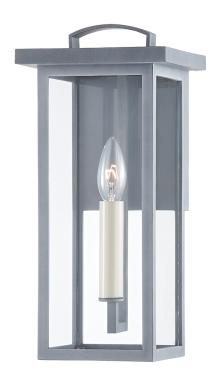

# **EDEN**

#### B7521-WZN

Eden is a classic cage lantern with contemporary flair. Part of Troy Elements, Eden is crafted from an exclusive EPM material that can handle UV and salt exposure for years to come. Available in textured black, textured bronze, or weathered zinc. Available as a one, two, c three-light wall sconce, pendant, and post.

## **DIMENSIONS**

Height: 14"

Width/Diameter: 6.5"

Canopy/Backplate: 0"

Hanging Type: