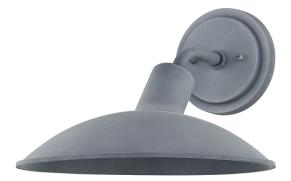

Inspired by vintage lighting, Otis lends European intrigue to its industrial frame. Part of Troy Elements, Otis is crafted from an exclusive EPM material that can handle UV and salt exposure for years to come. Available in textured black, textured bronze, or weathered zinc. We rated and dark sky compliant.

## FINISHES

TEXTURED BLACK (TBK) WEATHERED ZINC (WZN)

## DIMENSIONS

Height: 8.75" Width/Diameter: 11.5"

Canopy/Backplate: 5.5" Hanging Type: Product Weight: 4.18lb