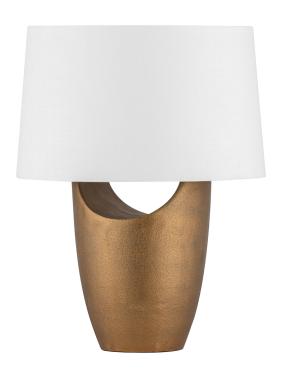

Graceful curves and an enticing cutout make this sculptural table lamp feel like it belongs in a museum. The natural earth hues are complemented by a grained linen drum shade, adding a sense of tactility to the simplistic silhouette. Striking a balance between rustic and distinguished, it embraces wabi-sabi, exploring the relationship between contrasting elements. Part of our Becki Owens collection.

## **DIMENSIONS**

Height: 21.5"

Width/Diameter: 17"

Length: "

Minimum Height: "
Maximum Height: "
Canopy/Backplate: 5.5"

Hanging Type:

Product Weight: 10.5lb