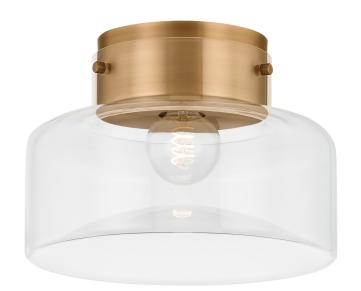

# **BELLOW**

#### C2113-PBR

Bellow aims for a sense of dramatic tension. The concave lower edge of the glass mirrors the convex surface at the top, creating an impression that the two surfaces are drawing towards each other. The dimpled lower surface is features subtle etching that acts as a diffuser, casting a warm glow when illuminated. Finished in an inviting Patina Brass, this flush mount serves as a refined addition to contemporary spaces.

## **FINISHES**

PATINA BRASS (PBR)