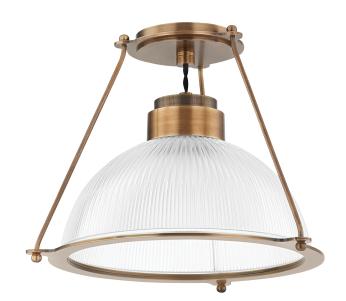

#### C2115-PBR

Industrial design with a modern edge, Glint features a dome shade of ribbed Holophane glass suspended from the ceiling within a unique Patina Brass framework. The twisted black fabric cord near the canopy adds a subtle vintage feel. This striking semi-flush mount makes a gorgeous statement close to the ceiling. Part of our Lauren Liess collection.

### **FINISHES**

PATINA BRASS (PBR)