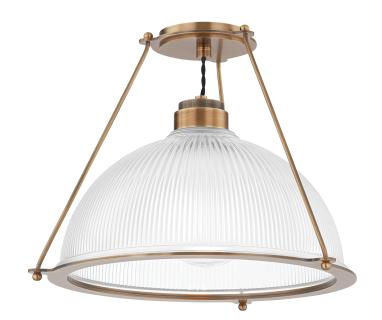

# **GLINT**

#### C2118-PBR

Industrial design with a modern edge, Glint features a dome shade of ribbed Holophane glass suspended from the ceiling within a unique Patina Brass framework. The twisted black fabric cord near the canopy adds a subtle vintage feel. This striking semi-flush mount makes a gorgeous statement close to the ceiling. Part of our Lauren Liess collection.

### **FINISHES**

PATINA BRASS (PBR)