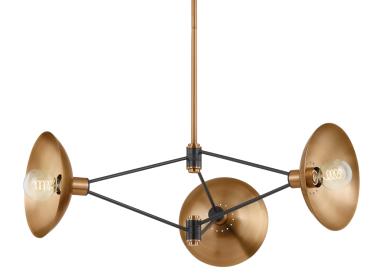

Departing from a conventional chandelier layout, Axel presents an innovative design with a simplified construction. Shaded lamps are distributed at each axis of the rhombus-shaped frame with arms stacked together and arrayed at 120 degrees. The metal framework is Sot Black, complemented by Patina Brass socket cups and reflectors. The stylish perforations on the shades serve a dual purpose, adding a decorative element while creating an interplay of light on both sides of the fixture.