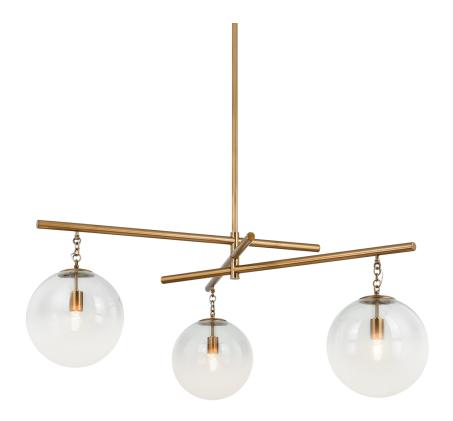

# **WADE**

#### F1059-PBR

Inspired by the cosmos, Wade features large Sfumato glass spheres that orbit the mobile-like structure. A substantial jewelry-like chain an artful geometry add to the design of this chandelier. Available in two sizes in a Patina Brass finish, Wade introduces a moment of contemplation to modern spaces.

#### **FINISHES**

PATINA BRASS (PBR)

#### **DIMENSIONS**

Height: 24"

Width/Diameter: 59"

Length: "

Minimum Height: 31"

Maximum Height: 70.75"

Canopy/Backplate: 4.5"

Hanging Type: 1-6" / 2-12" / 1-18" Stems