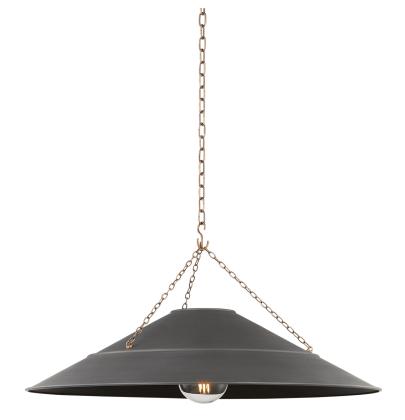

# ARCANE F1234-PBR/GRA

With its exposed metalwork, chain detailing, and unique finish combination, Arcane has an elevated, industrial vibe. The graphite shade feels chic and gives off a warm glow. The Patina Brass hardware, chain, and canopy add a hint of shine that plays wonderfully off the graphite. The twisted black fabric cord is a subtle detail that gives the pendant a vintage feel. Part of our Lauren Liess collection.

## DIMENSIONS

Height: 18" Width/Diameter: 33.75" Length: " Minimum Height: 21.25" Maximum Height: 90" Canopy/Backplate: 5.91" Hanging Type: 72" Chain Product Weight: 9.24lb