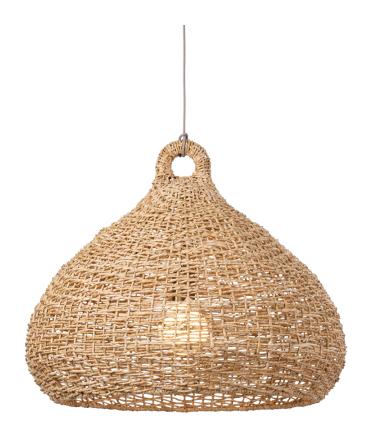

#### F1532-PBR

Lechlan takes the silhouette of an acorn cap and gives it a twist. Handwoven from Natural Kalas Abaca in a dense crosshatch pattern, the shade features a decorative loop at the top. A fabric-covered cord wraps through the loop, complementing the laid-back energy of the design. Available in two sizes, this pendant light provides a warm welcome home.

\*Due to the one-of-a-kind nature of the medium, exact colors and patterns may vary slightly from the image shown.