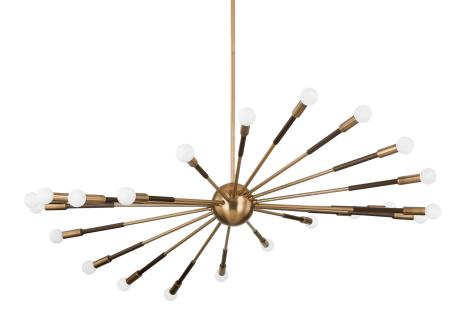

# OBIE F3051-PBR/BRZ

The showstopping Obie chandelier radiates warm, even light throughout a space with its undulating, cosmic shape. Following a circular wave, the arms gently dip up and down to create a different view from every angle. While the silhouette is design-forward, the finish combination of Patina Brass and Bronze is inspired by mid-century modernism. Obie is also available as a single light sconce.

#### DIMENSIONS

Height: 11.5" Width/Diameter: 50.75" Length: " Minimum Height: 21.25" Maximum Height: 55.25" Canopy/Backplate: 5.5" Hanging Type: 1-6" / 2-12" / 1-18" Stems Product Weight: 19.36lb

## LAMPING

c 🕒 us

Bulb 1 Socket: E12 Candelabra Base Bulb: G16.5 • 22 • 8 Watt Max

Voltage: 120 UL Rating: UL Damp