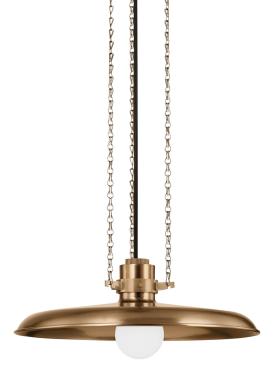

# RAINHILL F3216-PBR

Drawing loose inspiration from classic silhouettes of the past, Rainhill brings retro charm to contemporary spaces. The focal point of the fixture is the large metal shade, which is designed to reflect light downward and outward, creating a warm and inviting atmosphere. Available as a pendant in two sizes or as a wall sconce, Rainhill is finished in Patina Brass, adding to its vintage feeling.

## **FINISHES**

PATINA BRASS (PBR)

## DIMENSIONS

Height: 6.5" Width/Diameter: 16" Length: " Minimum Height: 11" Maximum Height: 78.25" Canopy/Backplate: 6.25" Hanging Type: 72" Chain Product Weight: 5.58lb