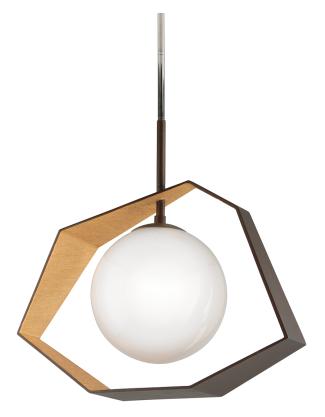

# ORIGAMI F5526

Origami turns the precise and intricate practice of the ancient art of folding paper into a three-dimensional, modern masterpiece lighting collection. At first glance the hand-worked iron exterior has a depth and perspective that is unexpected in a metal piece. It is the variation in geometric shape, angles, and actual thickness of the metal that contribute to the dynamic dimension, playing with perspective and offering a fresh and unique view from any angle.

# FINISHES

BRONZE WITH GOLD LEAF (BRONZE WITH GOLD LEAF)

# DIMENSIONS

Height: 24.25" Width/Diameter: 12" Length: 26" Minimum Height: 31.5" Maximum Height: 73.5" Canopy/Backplate: 8" Hanging Type: 1-6" / 2-12" / 1-18" Stems Product Weight: 26.5lb