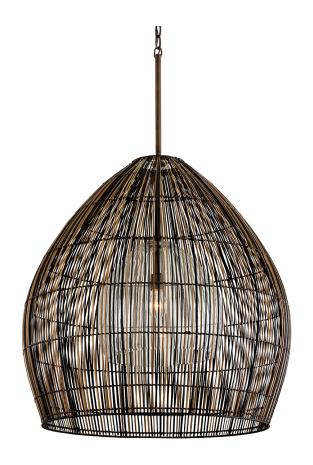

# **HOLDEN**

#### F7532

An open and airy weave of faux reeds, designed specifically for outdoor use, form a beehive silhouette over a clear glass shade. The two-tone finish adds a natural, neutral hint of color. Bring a modern organic style to outdoor living spaces with this beautiful exterior lantern pendant.