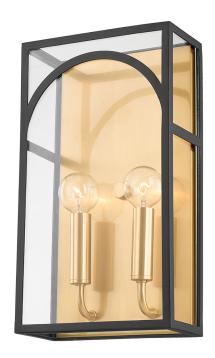

#### H642102-AGB/TBK

Like a fixture within a fixture, a series of aged brass candlesticks hang within a decorative metal cage. The arched details and defined line of the frame give Addison an architectural air. This updated take on the classic lantern design demands to be noticed. Choose from aged brass with textured cream or textured black.

## **FINISHES**

AGED BRASS/TEXTURED BLACK COMBO (AGB/TBK)
AGED BRASS/TEXTURED CREAM (AGB/TCR)