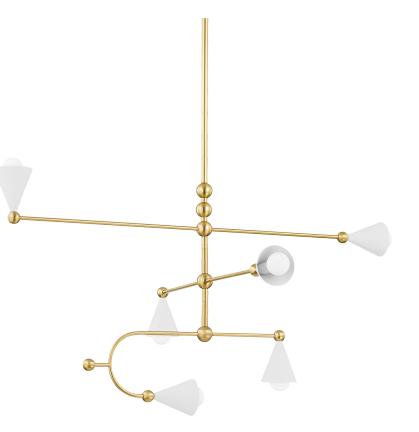

# HIKARI H681806-AGB/SWH

With Hikari there's no need to read between the lines—they're straight, curved, sleek and cool. Deliberately placed decorative round balls on each arm add a sculptural element. The chandelier sends light in every direction and the swinging sconce lives up to its name directing light where it's needed most. Finished in aged brass and available as a wall sconce, plug-in sconce and chandelier in two sizes, Hikari is sure to find a place in your space.

## FINISHES

AGED BRASS/SOFT WHITE (AGB/SWH)

## DIMENSIONS

Height: 22.75" Width/Diameter: 42.5" Minimum Height: 28.75" Maximum Height: 58.75" Canopy/Backplate: 5.5" Hanging Type: 1-3" / 1-6" / 1-12" / 1-18" Stems Product Weight: 12lb