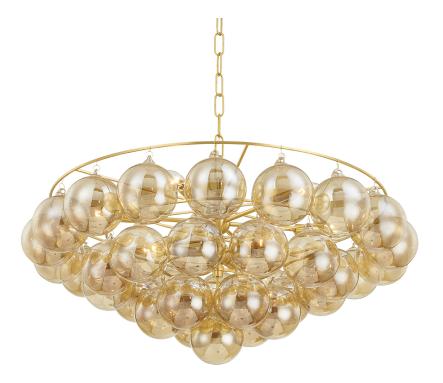

Gorgeous champagne glass globes are clustered around an elegant Aged Brass frame to create a statement piece that is equally showstopping as it is light and airy. Whether you're dressing up a breakfast nook with the small chandelier, adding a soft glow to an entryway with the flush mount, or adding a touch of coastal glam to your bedroom or dining room with the large chandelier, the possibilities are endless! Part of our Megan Molten x Mitzi Tastemakers collection.

# **DIMENSIONS**

Height: 15.75"

Width/Diameter: 31.5"

Minimum Height: 20.5"

Maximum Height: 72.5"

Canopy/Backplate: 4.25"

Hanging Type: 54" Chain

Product Weight: 18.7lb