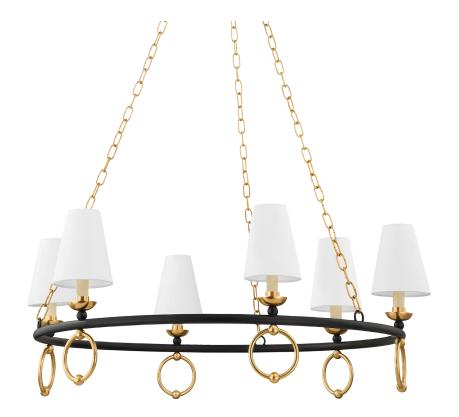

# **HAVERFORD**

#### H757806-AGB/TBK

Clean and classic, Haverford has traditional appeal, with crisp white linen shades, streamlined candlesticks, and equestrian-inspired ring details. The chandelier's finish mix of Texture Black and Aged Brass adds elegance over the dining table and the Aged Brass sconce brings a warmth to walls throughout the home. Part of our Ariel Okin x Mitzi Tastemakers collection.

## **FINISHES**

Aged Brass (AGB)

## **DIMENSIONS**

Height: 13.5"

Width/Diameter: 36.5"

Length: "

Minimum Height: 25" Maximum Height: 59" Canopy/Backplate: 5.25" Hanging Type: 54" Chain Product Weight: 16.1lb