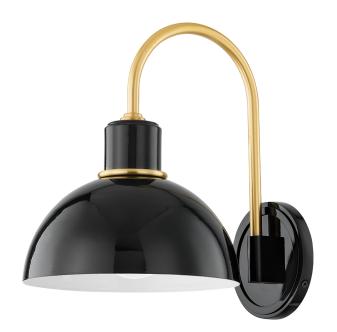

#### H769101-AGB/GBK

The Camille wall sconce and pendant draws her best features from French design. Aged brass details pop against the glossy black or white dome outfitted with a white interior. From an industrial form to Mid-century styling, Camille may be vintage inspired but was certainly made for modern homes.