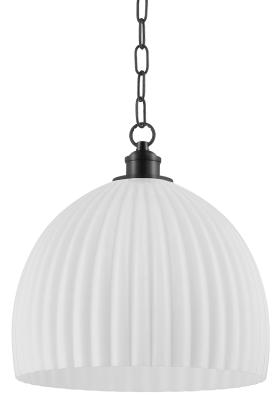

# HILLARY

Hillary captures the cottage charm captivating the design world. The single light pendant, available in aged brass and old bronze features a fluted glass shade dangling elegantly from the chain. Stunning on its own, this antique darling proves better in pairs, layered in multiple: over a kitchen island or dining scene. Also available in a smaller size.

### DIMENSIONS

Height: 14.75" Width/Diameter: 14"

Minimum Height: 18" Maximum Height: 69.5" Canopy/Backplate: 5" Hanging Type: 54" Chain Product Weight: 6.27lb