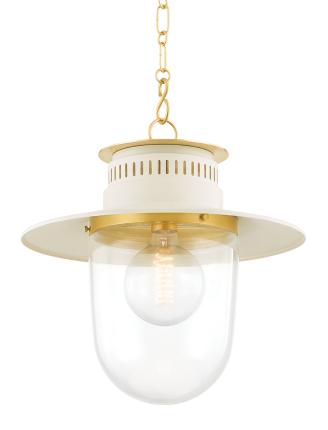

# NORI H773701L-AGB/SCR

Tastefully revived for the modern home, the Nori Pendant blends vintage appeal with contemporary details beautifully. An intricate aged brass link chain holds a lantern-style frame, featuring sleek perforations at the base. The wide brim shade leads to more brass detailing and a clear glass dome. Also available in a smaller size.

#### FINISHES

AGED BRASS/SOFT CREAM (AGB/SCR)

### DIMENSIONS

Height: 16.5" Width/Diameter: 17" Minimum Height: 22.75" Maximum Height: 74.5" Canopy/Backplate: 5.5" Hanging Type: 54" Chain Product Weight: 7.7lb