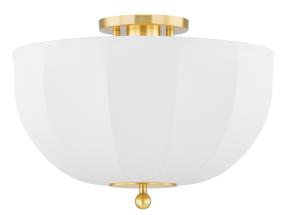

#### H816601-AGB

Inspired by mid-century Danish design, Meshelle features a whimsical umbrella shape. Light flows both through the shade and softly glows around it. Aged Brass accents on the finials, chain detailing, and the floor lamp's pull chain, add a sophisticated touch to this usable fixture. Part of our Home Ec. x Mitzi Tastemakers collection.

### **FINISHES**

Aged Brass (AGB)

#### **GLASS**

Attachment: Glass 1: Linen Glass 2: