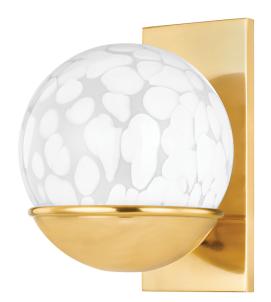

# **CLEO**

#### H833101-AGB

Inspired by a crystal ball, Cleo brings a sense of mysticism to modern spaces. Handcrafted from beautiful Nuage Glass, a large orb is supported by a cantilever in a warm Aged Brass finish. The shade crafted from Opal Glass rests inside, creating a layered diffusion of light. The opaque swirled patterns of the glass glow when lit.

### **FINISHES**

Aged Brass (AGB)