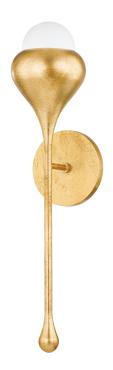

# **LUCIEL**

#### H850101-VGL

Inspired by an acorn growing on a branch, Luciel features gently curved forms, soft Opal Shiny Glass shades, and a luxurious Vintage Gold Leaf finish. The refined, jewelry-like aesthetic of the fixture is elongated to create a surreal, otherworldly representation of nature. Luciel is available as a sconce, chandelier, and pendant.

## **FINISHES**

Vintage Gold Leaf (VGL)